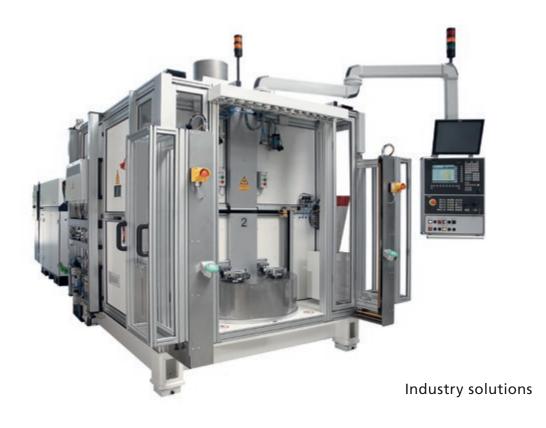

#### LASER MACHINES WITH ROTARY INDEXING TABLE

Due to working at parallel cycle times our laser machines with rotary indexing table guarantee a highly efficient production. Highest flexibility is offered by a 4-axis-system with a motor-driven swiveling laser head and CNC-controlled axes.

Standardized tensioning systems enable a precise and fast mounting. Optionally it is possible to integrate several processing optics for synchronous welding at low distortions.