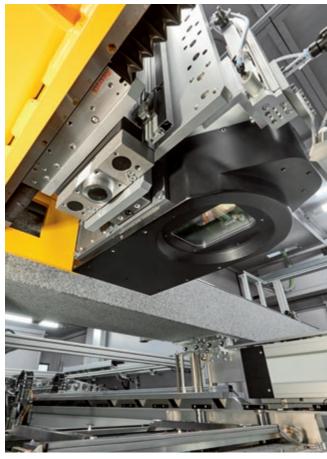

#### LASER MACHINES IN PORTAL DESIGN WITH SCANNER SOLUTION

Our laser welding machines as scanner solutions are designed to ensure a high-speed machining of parts with continuous seams or with several lockstitch seams due to high processing speeds and a minimization of non-productive times. In combination with our image processing system this creates

a complete object recognition and scanner unit, which adjusts adaptively to your workpieces. Highest machining accuracies will be achieved due to a vibration-damped and precise mounting of the linear axes on the mechanical basic structure made of granite.