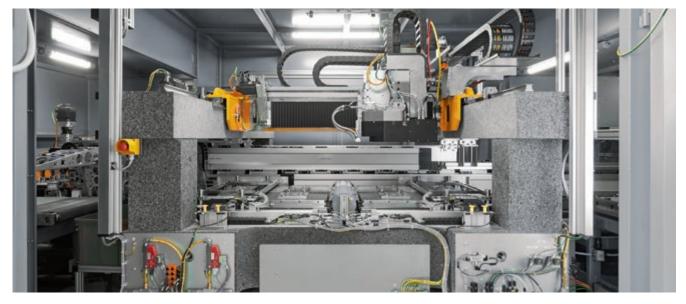

#### LASER MACHINES IN PORTAL DESIGN WITH SCANNER SOLUTION

Our laser welding machines as scanner solutions are designed to ensure a high-speed machining of parts with continuous seams or with several lockstitch seams due to high processing speeds and a minimization of non-productive times. In combination with our image processing system this creates

a complete object recognition and scanner unit, which adjusts adaptively to your workpieces. Highest machining accuracies will be achieved due to a vibration-damped and precise mounting of the linear axes on the mechanical basic structure made of granite.

**Industry solutions** 