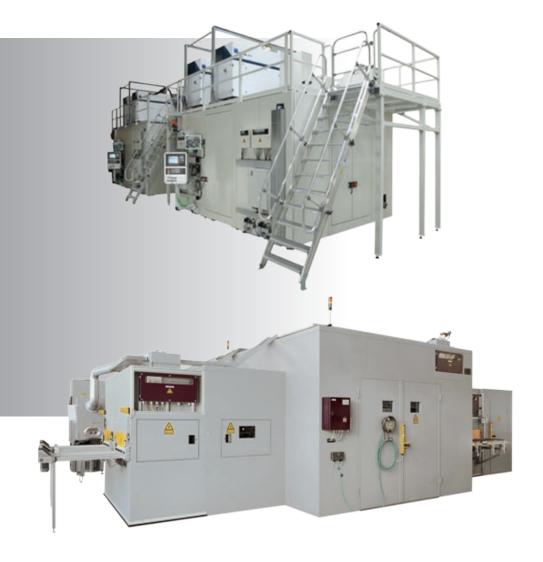

#### LASER MACHINES OF THE SERIES LS

SITEC LS 55P

As a standard solution laser machines of the series LS by SITEC are compact in design and very versatile in use.

The basic version of the LS is available in three different sizes in console and portal design. The selection depends on the dimension of your part to be processed, on the required volume of the working area and the axis lengths.