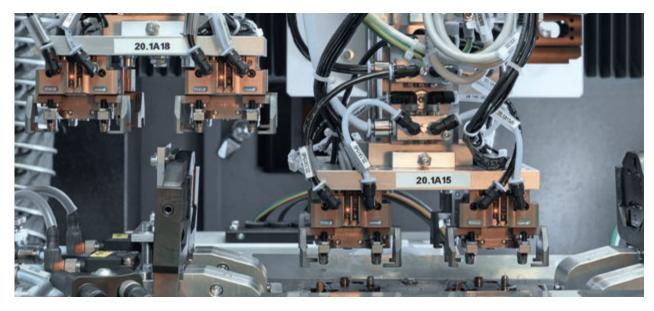

#### LASER MACHINES WITH ROTARY INDEXING TABLE

Due to working at parallel cycle times our laser machines with rotary indexing table guarantee a highly efficient production. Highest flexibility is offered by a 4-axis-system with a motor-driven swiveling laser head and CNC-controlled axes.

Standardized tensioning systems enable a precise and fast mounting. Optionally it is possible to integrate several processing optics for synchronous welding at low distortions.