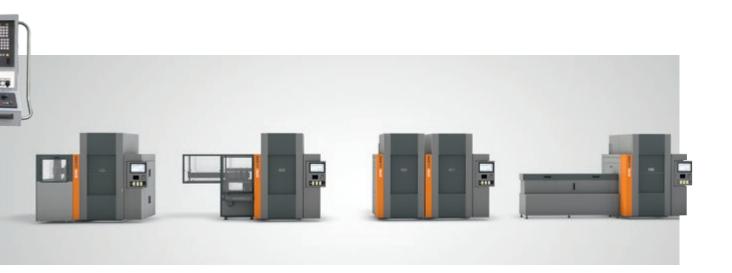

#### LASER MACHINES OF THE SERIES LS

SITEC LS 55P

As a standard solution laser machines of the series LS by SITEC are compact in design and very versatile in use.

The basic version of the LS is available in three different sizes in console and portal design. The selection depends on the dimension of your part to be processed, on the required volume of the working area and the axis lengths.

Thanks to the LS your production can be designed variably from manual to automated.

**Industry solutions** 