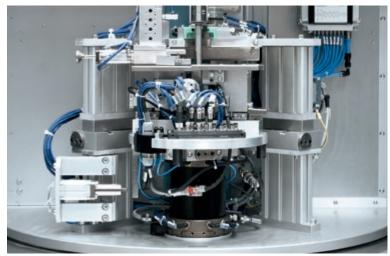

#### LASER MACHINES IN PORTAL DESIGN WITH SCANNER SOLUTION

Our laser welding machines as scanner solutions are designed to ensure a high-speed machining of parts with continuous seams or with several lockstitch seams due to high processing speeds and a minimization of non-productive times. In combination with our image processing system this creates

a complete object recognition and scanner unit, which adjusts adaptively to your workpieces. Highest machining accuracies will be achieved due to a vibration-damped and precise mounting of the linear axes on the mechanical basic structure made of granite.