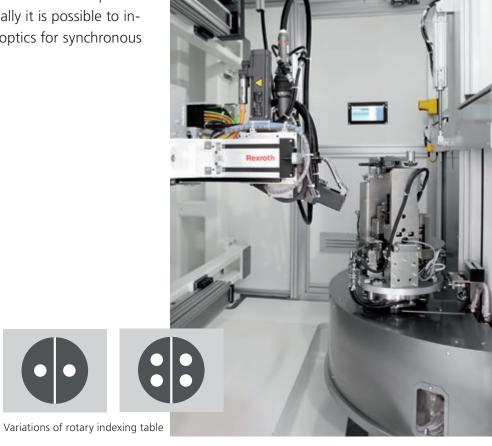

#### LASER MACHINES WITH ROTARY INDEXING TABLE

Due to working at parallel cycle times our laser machines with rotary indexing table guarantee a highly efficient production. Highest flexibility is offered by a 4-axis-system with a motor-driven swiveling laser head and CNC-controlled axes.

Standardized tensioning systems enable a precise and fast mounting. Optionally it is possible to integrate several processing optics for synchronous welding at low distortions.